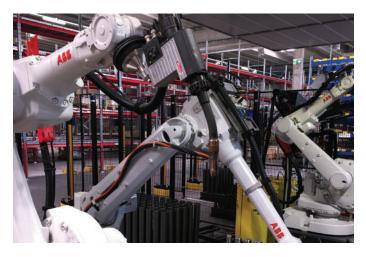

> Anders Bråhn Program Manager, ROL AB.

Industry Robots in the ROLs fully automated manufacturing plant.

AGV-fork lifts in action, Automated pallet transport with Toyota.

*"* For us, a strong, flexible and agile partner with experience in connecting and integrating IFS Applications with other systems was the most important consideration *"* 